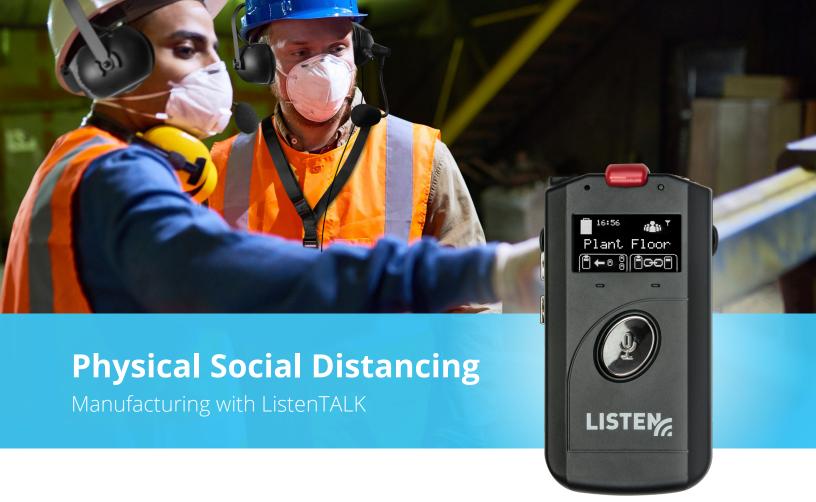

## **Problem**

We understand how difficult times are for those sheltering in place as well as the challenges factories face with physical distancing and maske wearing requirements. Communication is essential to safety and productivity and can be more difficult with physical distance and muffled speech from masks.

## **Challenge**

Many factories are quickly realizing that the same physical distancing measures that are keeping their employees healthy are also putting their safety, communication, and productivity at risk. Do not let your COVID-19 prevention measures affect your high safety standards or get in the way of your productivity.

## **Solution**

ListenTALK is a mobile two-way communication system, allowing teams to maintain a safe distance while still doing the work required to keep business running. The wireless system features a sleek, wearable transceiver (combination transmitter/receiver) that enables mobile group communication with the touch of a button. ListenTALK is the long-term solution as your staff adjusts to new safety standards and practices.