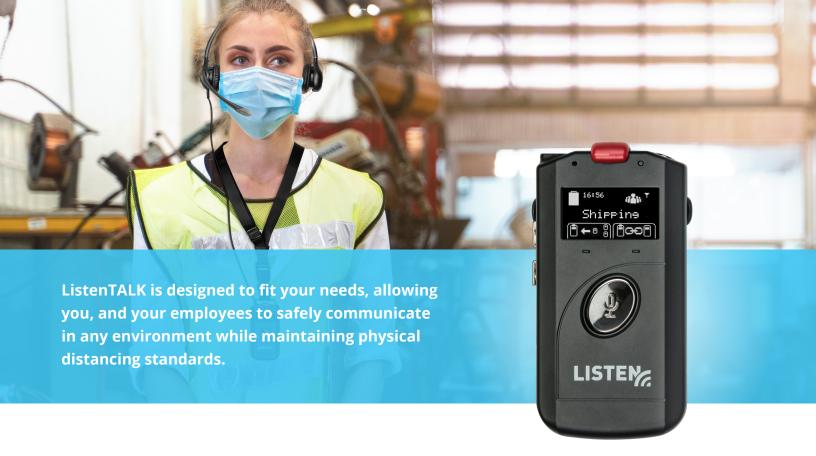

## **Solution**

ListenTALK is a mobile two-way communication system, allowing teams to maintain a safe distance while still doing the work required to keep business running. The wireless system features a sleek, wearable transceiver (combination transmitter/receiver) that enables mobile group communication with the touch of a button. ListenTALK is the long-term solution as your staff adjusts to new safety standards and practices.

## Results

- Communicate clearly, with a minimum 6-foot distance
- Eliminates barriers including distance, face masks, background noise, and hearing loss
- Easy to set up, use, and sanitize

"We are finding ListenTALK very useful right now to assist with social distancing while we try to do training on the floor."